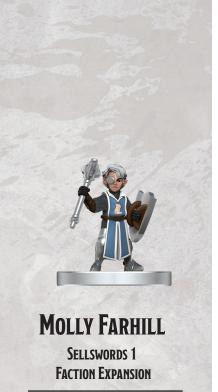

#### HANGAKU

SELLSWORDS 1
FACTION EXPANSION

THE MINIATURES TO THE RIGHT MAY BE USED AS A PROXY FOR THIS CHARACTER'S MINIATURE IN OFFICIAL EVENTS.